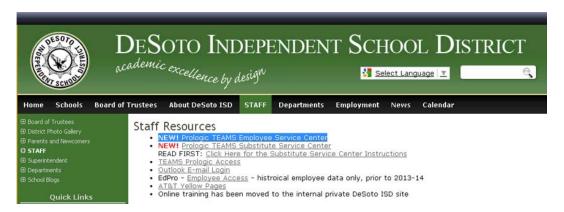

## Viewing your Info in TEAMS

- 1) Go to the Desoto ISD website <a href="www.desotoisd.org">www.desotoisd.org</a>
- 2) Select the Staff link
- 3) Under Staff Resources, select NEW! Prologic TEAMS Employee Service Center

- 5) Click on My Payroll Information and select My W-2
- 6) Under View My W2, click W2 Print for the previous calendar year.