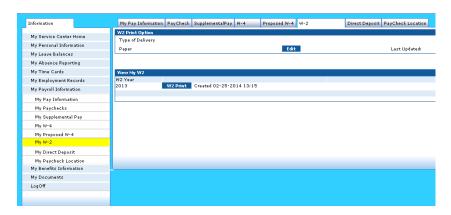

- 5) Click on My Payroll Information and select My W-2
- 6) Under View My W2, click W2 Print for the previous calendar year.