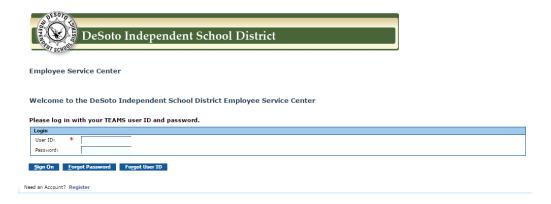

4) A new window will open asking you to log in with a user id and password.

If you are a current employee with an email account, you will use the same user name and password that you use to log into your email account.

If you do not have an active email account, please go to the bottom of the page where it says "Need an Account" and click **Register**. It will ask you a series of three questions and allow you to create a new user id and password.